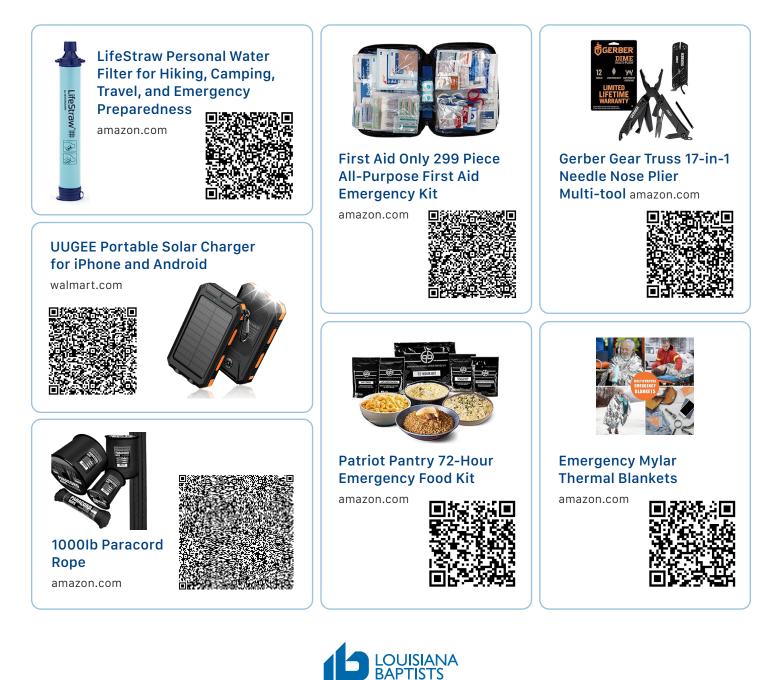

Listed below are links for some of the recommended supplies in the basic emergency supply kit. These are just suggestions. We encourage you to create your kit according to the needs of your family.