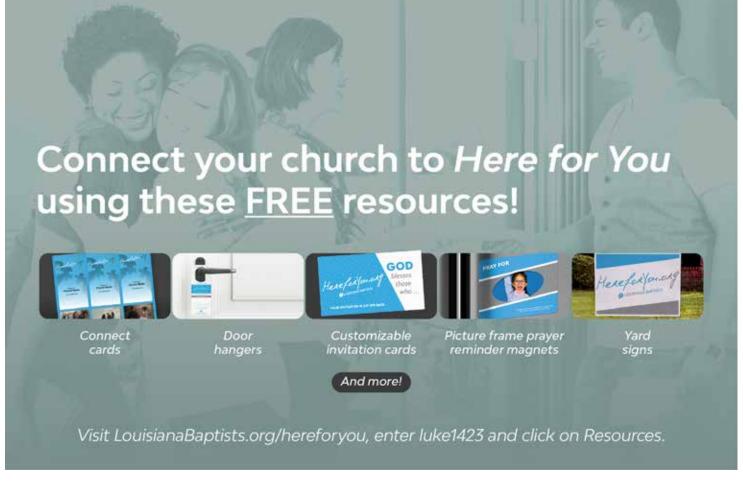

## Looking to help others discover the joy of generosity?

This 21-day devotional blends practical action with personal theology and leads the reader to ask if there is more that God wants him or her to do regarding generosity.

It encourages the reader to evaluate his/her own generosity in various areas such as time, serving others, and finances.

Having our hearts filled with gratitude allows us to joyfully give back to God.

#### Check out these online resources!

**Book Overviews** 

Scripture Slides

Resources

Tithing Helps

and More ...

Learn how you can connect with this effort by visiting LouisianaBaptists.org/hereforyou and entering: luke1423.